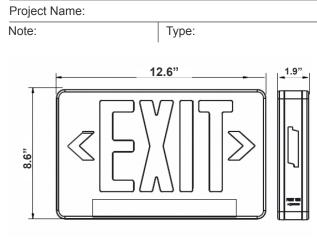

## **Other Models:**

XIT-STRIP-2R-B

12.6" (W) x 8.6" (H) x 1.9" (D)

- Built-in 1.2V 1000mAh Ni-MH Battery for Minimum 90 Minutes Emergency Operation
- Ultra bright GREEN LEDs