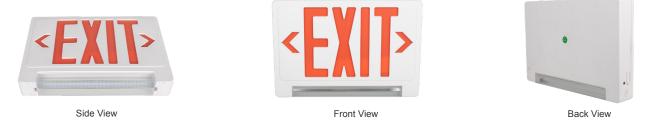

3/4 Stroke.(AVZ-CM15-R)
- Operating Temperature: 32°F to 104°F)
- Injection-Molded Thermoplastic ABS Housing, UL 924 and CEC Title 20 Compliant Flame Rating
- Innovative, Easy Installation in Minutes

## **Other Models:**

XIT-STRIP-2R-B











12.6" (W) x 8.6" (H) x 1.9" (D)

- Built-in 1.2V 1000mAh Ni-MH Battery for Minimum 90 Minutes Emergency Operation
- Ultra bright GREEN LEDs

#### Lighting:

- Ultra Bright GREEN LEDs
- Color Temperature: 5000K
- Total Lumen: 100LM
- Internal Solid-State Transfer Switch Automatically Connects the Internal Battery to LED Board for Minimum 90-minute Emergency Illumination
- 5-year Warranty

## **Applications:**

 Ideal for every exit door, at the intersection of corridors, at exit stairways or ramps and such other locations



# **Other Views:**



# Performance Table: XIT-STRIP-2R-W

| MODEL NO.      | Wattage | Voltage  | Lumens | Color Temp. | <b>BUG</b> Rating | LPW |
|----------------|---------|----------|--------|-------------|-------------------|-----|
| XIT-STRIP-2R-W | 3W      | 120~277V | 100LM  | 5000K       | B0-U1-G0          | 33  |



# **Other Models:**



XIT-STRIP-2R-B