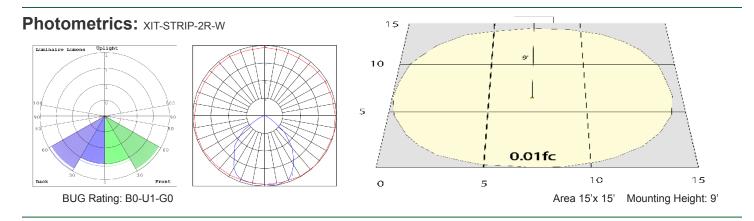

# Performance Table: XIT-STRIP-2R-W

| MODEL NO.      | Wattage | Voltage  | Lumens | Color Temp. | <b>BUG</b> Rating | LPW |
|----------------|---------|----------|--------|-------------|-------------------|-----|
| XIT-STRIP-2R-W | 3W      | 120~277V | 100LM  | 5000K       | B0-U1-G0          | 33  |